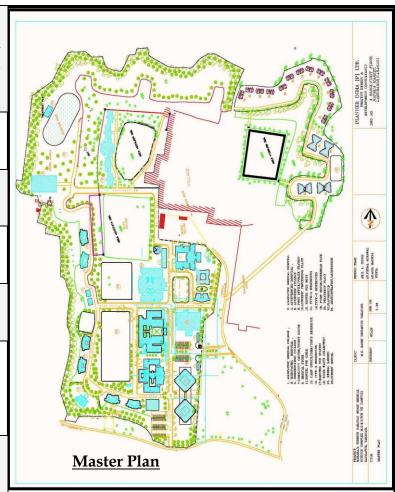

#### 9. Scope of Work

The assignment comprises -

- 1. Detailed Geographical and Topographical Survey of existing area (Old Campus)
- 2. Preparation of Master Plan & Detailed Development Plan consisting of -
  - Land use plan
- ➤ Public utilities plan
- > Transit & transportation plan
- Educational facilities planning
- ➤ Housing plan
- Environmental planning
- Recreation & community plan
- Administrative infrastructure plan
- > Site plan